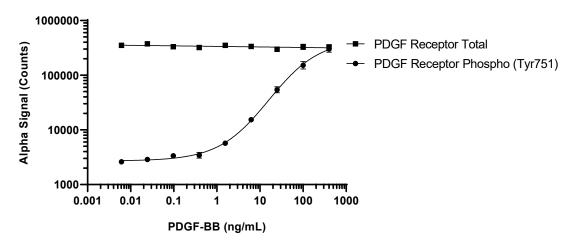

#### **Representative data**

Data obtained with a 2-plate, 2-incubation protocol. NIH/3T3 cells were seeded at 40K cells/well in a 96 well plate and incubated overnight. Cells were treated with PDGF-BB at the indicated concentrations for 5 minutes. Cells were lysed with Lysis Buffer and assayed separately for Phospho (Tyr751) and Total PDGF Receptor  $\beta$  using respective *SureFire Ultra* assay kits. Equivalent to approximately 4,000 cells/datapoint.